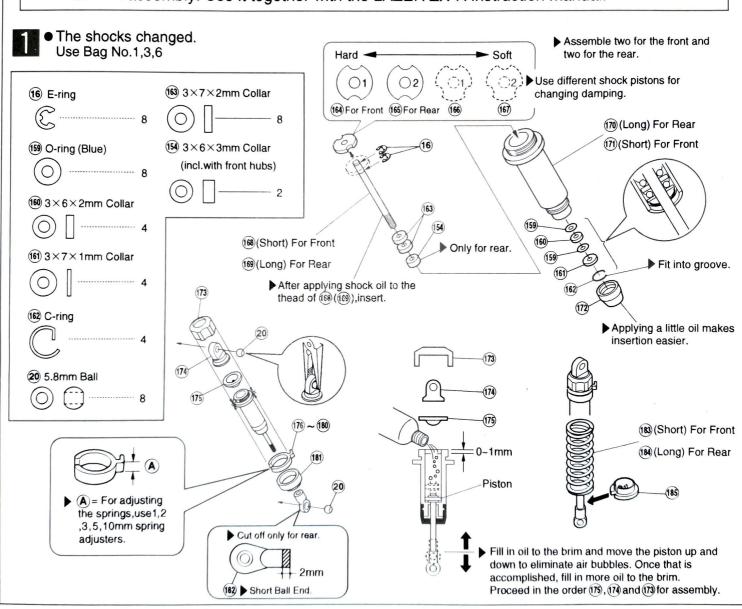

## SUPPLEMENTARY INSTRUCTION MANUAL

No.30436

This supplementary instruction manual contains only the steps specific to the LAZER ZX-RR assembly. Use it together with the LAZER ZX-R instruction manual.

9 • The chassis is designed to hold a 7.2V Ni-Cd battery so the ⑤ Upper Deck Post is not used.