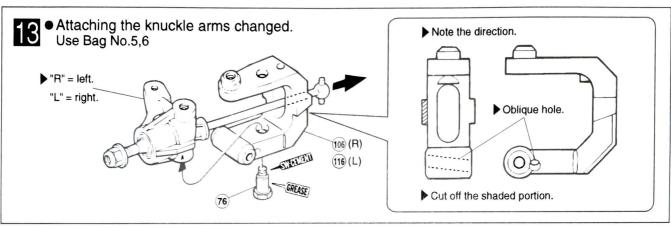

## SUPPLEMENTARY INSTRUCTION MANUAL

No.30436

This supplementary instruction manual contains only the steps specific to the LAZER ZX-RR assembly. Use it together with the LAZER ZX-R instruction manual.

















9 • The chassis is designed to hold a 7.2V Ni-Cd battery so the ⑤ Upper Deck Post is not used.

























## Page 25 PURCHASABLE PARTS FOR YOUR KIT.

• The following parts have been added to each LAZER ZX-RR kit.

| NO.     | Part Names                | Description                                                          |
|---------|---------------------------|----------------------------------------------------------------------|
| LA-4    | Diff Ball                 | 63 x15                                                               |
| LA-28   | Rear Hub Carrier          | 104 105 198 199 x 1                                                  |
| LA-59   | Front Hub Carrier (+7°)   | 106 116 x 1 (54) x2                                                  |
| LA-60   | Main Chassis (ZX-R)       | ①39 x1                                                               |
| LA-61