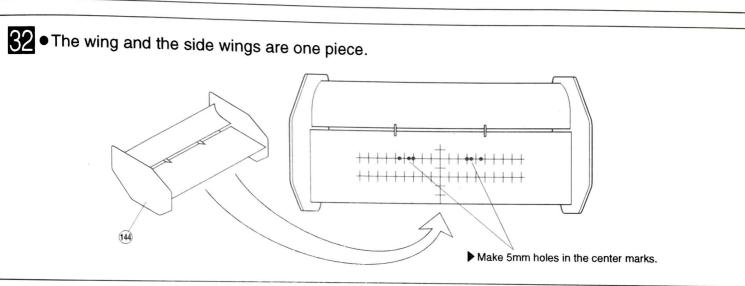

## SUPPLEMENTARY INSTRUCTION MANUAL

No.30436

This supplementary instruction manual contains only the steps specific to the LAZER ZX-RR assembly. Use it together with the LAZER ZX-R instruction manual.

9 • The chassis is designed to hold a 7.2V Ni-Cd battery so the ⑤ Upper Deck Post is not used.