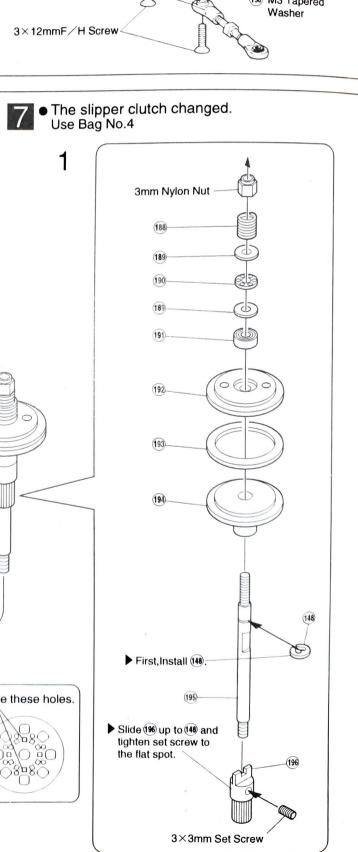

| NO.    | Part Names                                 | Description                                                                    |
|--------|--------------------------------------------|--------------------------------------------------------------------------------|
| W-5098 | Ultimate Shocks (M)                        | (6) (6) (8) (8) (6) (8) (7) (8) (7) (7) (7) (7) (7) (7) (7) (7) (7) (7         |
| W-5099 | Ultimate Shocks (L)                        | (8) (6) (8) (4) (6) (8) (8) (7) (7) (7) (7) (7) (7) (7) (7) (7) (7             |
| W-5601 | High-traction Tire Narrow (56 size, H-pin) | (140) x2                                                                       |
| W-5602 | High-traction Tire (56 size, H-pin)        | (4) x2                                                                         |
| WBD-4  | Pressure Plate                             | 60 x2                                                                          |
| WBD-5  | Ball Diff Shaft Set                        | (\$4) (\$7) (\$8) (\$1) (\$2) (\$6) (\$8) (\$8) x1<br>(\$9) (\$5) x2 (\$4) x10 |
| WBD-6  | Ball Diff Thrust Set                       | 54 61 187 x1 65 x2 64 x10                                                      |
| WBD-7  | Adjust Spring                              | (188) x2                                                                       |
| SST-9  | Slipper Plate                              | 193 x1                                                                         |
| H-3051 | 3mm Thrust Bearing                         | 190 x2 189 x4                                                                  |
| 39314  | Special Ball Diff Grease                   | x1                                                                             |