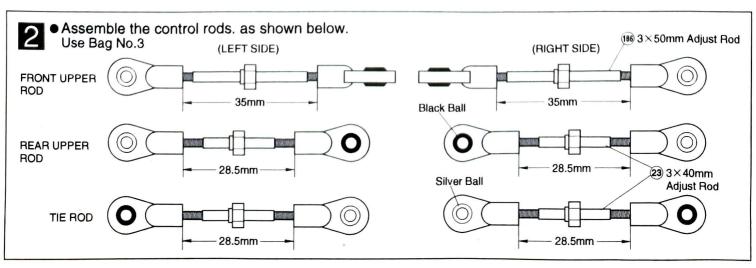

## SUPPLEMENTARY INSTRUCTION MANUAL

No.30436

This supplementary instruction manual contains only the steps specific to the LAZER ZX-RR assembly. Use it together with the LAZER ZX-R instruction manual.

9 • The chassis is designed to hold a 7.2V Ni-Cd battery so the ⑤ Upper Deck Post is not used.