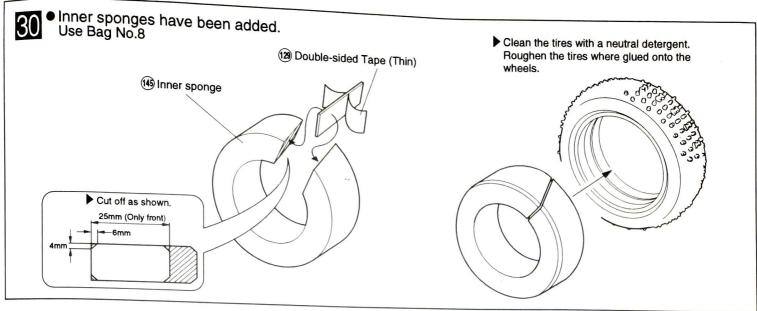

## SUPPLEMENTARY INSTRUCTION MANUAL

No.30436

This supplementary instruction manual contains only the steps specific to the LAZER ZX-RR assembly. Use it together with the LAZER ZX-R instruction manual.

9 • The chassis is designed to hold a 7.2V Ni-Cd battery so the ⑤ Upper Deck Post is not used.