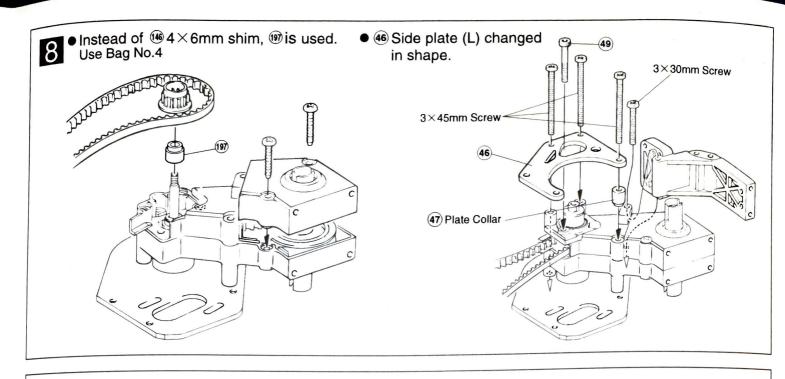

## Page 25 PURCHASABLE PARTS FOR YOUR KIT.

• The following parts have been added to each LAZER ZX-RR kit.

| NO.     | Part Names                | Description                                                          |
|---------|---------------------------|----------------------------------------------------------------------|
| LA-4    | Diff Ball                 | 63 x15                                                               |
| LA-28   | Rear Hub Carrier          | 104 105 198 199 x 1                                                  |
| LA-59   | Front Hub Carrier (+7°)   | 106 116 x 1 (54) x2                                                  |
| LA-60   | Main Chassis (ZX-R)       | ①39 x1                                                               |
| LA-61   | Upper Deck (ZX-R)         | (32) x1                                                              |
| LA-62   | Motor Plate Set (ZX-R)    | 43 46 47 x 1                                                         |
| LA-63   | King Pin Set (ZX-R)       | 75 x2                                                                |
| LAW-12  | Hyper Clutch Set          | (148 (188 (190 (19) (192 (193 (194 (195)<br>(196 (197) x 1 (189) x 2 |
| OT-73   | Motor Cleaner Set         | 153 x1                                                               |
| OTW-9   | Plastic Parts Set         | (101) (102) x4                                                       |
| OTW-13  | Adjust Rod (L)            | (186) x2                                                             |
| W-0141  | M3 Taper Washer           | 158 x10                                                              |
| W-5013M | Spring Set (M)            | ® x2 (5types)                                                        |
| W-5013L |                           | ® x2 (5types)                                                        |
| W-5038  | Inner Sponge              | ①9 x 1 (145) x 2                                                     |
| W-5063  | Universal Swingshaft (3L) | 85 x2                                                                |
| 39371W  | Rear Wing (White)         | 144) x1                                                              |