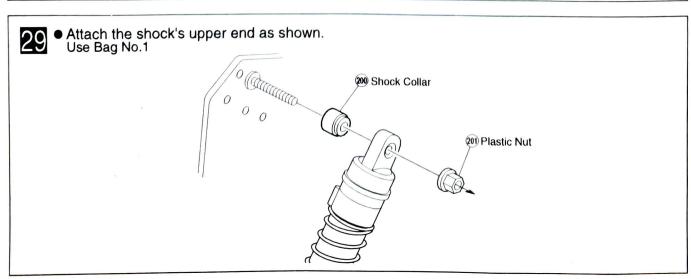

## SUPPLEMENTARY INSTRUCTION MANUAL

No.30436

This supplementary instruction manual contains only the steps specific to the LAZER ZX-RR assembly. Use it together with the LAZER ZX-R instruction manual.

9 • The chassis is designed to hold a 7.2V Ni-Cd battery so the ⑤ Upper Deck Post is not used.