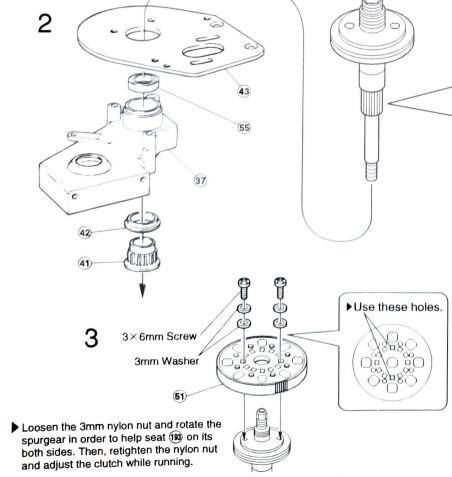

| NO.    | Part Names                                 | Description                                                                    |
|--------|--------------------------------------------|--------------------------------------------------------------------------------|
| W-5098 | Ultimate Shocks (M)                        | (6) (6) (8) (8) (6) (8) (7) (8) (7) (7) (7) (7) (7) (7) (7) (7) (7) (7         |
| W-5099 | Ultimate Shocks (L)                        | (8) (6) (8) (4) (6) (8) (8) (7) (7) (7) (7) (7) (7) (7) (7) (7) (7             |
| W-5601 | High-traction Tire Narrow (56 size, H-pin) | (140) x2                                                                       |
| W-5602 | High-traction Tire (56 size, H-pin)        | (4) x2                                                                         |
| WBD-4  | Pressure Plate                             | 60 x2                                                                          |
| WBD-5  | Ball Diff Shaft Set                        | (\$4) (\$7) (\$8) (\$1) (\$2) (\$6) (\$8) (\$8) x1<br>(\$9) (\$5) x2 (\$4) x10 |
| WBD-6  | Ball Diff Thrust Set                       | 54 61 187 x1 65 x2 64 x10                                                      |
| WBD-7  | Adjust Spring                              | (188) x2                                                                       |
| SST-9  | Slipper Plate                              | 193 x1                                                                         |
| H-3051 | 3mm Thrust Bearing                         | 190 x2 189 x4                                                                  |
| 39314  | Special Ball Diff Grease                   | x1                                                                             |