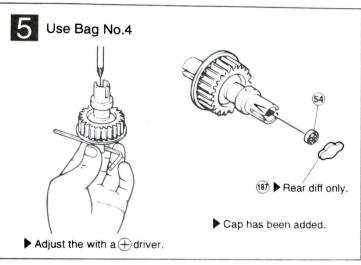

| NO.    | Part Names                                 | Description                                                                    |
|--------|--------------------------------------------|--------------------------------------------------------------------------------|
| W-5098 | Ultimate Shocks (M)                        | (6) (6) (8) (8) (6) (8) (7) (8) (7) (7) (7) (7) (7) (7) (7) (7) (7) (7         |
| W-5099 | Ultimate Shocks (L)                        | (8) (6) (8) (4) (6) (8) (8) (7) (7) (7) (7) (7) (7) (7) (7) (7) (7             |
| W-5601 | High-traction Tire Narrow (56 size, H-pin) | (140) x2                                                                       |
| W-5602 | High-traction Tire (56 size, H-pin)        | (4) x2                                                                         |
| WBD-4  | Pressure Plate                             | 60 x2                                                                          |
| WBD-5  | Ball Diff Shaft Set                        | (\$4) (\$7) (\$8) (\$1) (\$2) (\$6) (\$8) (\$8) x1<br>(\$9) (\$5) x2 (\$4) x10 |
| WBD-6  | Ball Diff Thrust Set                       | 54 61 187 x1 65 x2 64 x10                                                      |
| WBD-7  | Adjust Spring                              | (188) x2                                                                       |
| SST-9  | Slipper Plate                              | 193 x1                                                                         |
| H-3051 | 3mm Thrust Bearing                         | 190 x2 189 x4                                                                  |
| 39314  | Special Ball Diff Grease                   | x1                                                                             |