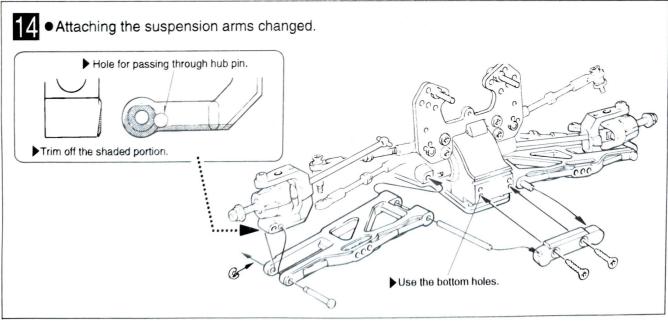

## SUPPLEMENTARY INSTRUCTION MANUAL

No.30436

This supplementary instruction manual contains only the steps specific to the LAZER ZX-RR assembly. Use it together with the LAZER ZX-R instruction manual.

9 • The chassis is designed to hold a 7.2V Ni-Cd battery so the ⑤ Upper Deck Post is not used.