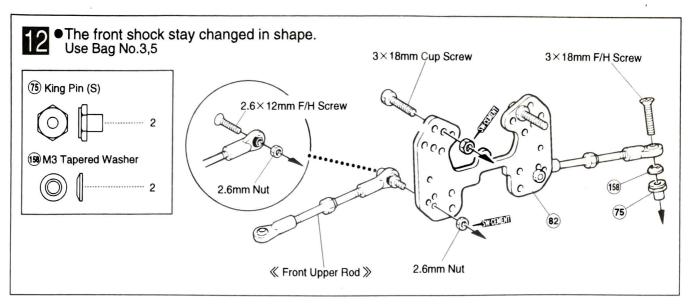

## SUPPLEMENTARY INSTRUCTION MANUAL

No.30436

This supplementary instruction manual contains only the steps specific to the LAZER ZX-RR assembly. Use it together with the LAZER ZX-R instruction manual.

















9 • The chassis is designed to hold a 7.2V Ni-Cd battery so the ⑤ Upper Deck Post is not used.

























## Page 25 PURCHASABLE PARTS FOR YOUR KIT.

• The following parts have been added to each LAZER ZX-RR kit.

| NO.     | Part Names                | Description                                                          |
|---------|---------------------------|----------------------------------------------------------------------|
| LA-4    | Diff Ball                 | 63 x15                                                               |
| LA-28   | Rear Hub Carrier          | 104 105 198 199 x 1                                                  |
| LA-59   | Front Hub Carrier (+7°)   | 106 116 x 1 (54) x2                                                  |
| LA-60   | Main Chassis (ZX-R)       | ①39 x1                                                               |
| LA-6