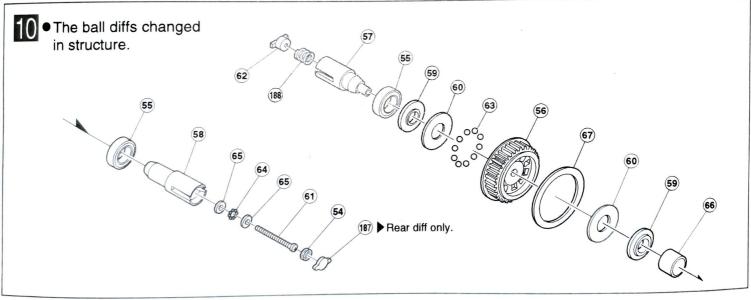

| NO.    | Part Names                                 | Description                                                                    |
|--------|--------------------------------------------|--------------------------------------------------------------------------------|
| W-5098 | Ultimate Shocks (M)                        | (6) (6) (8) (8) (6) (8) (7) (8) (7) (7) (7) (7) (7) (7) (7) (7) (7) (7         |
| W-5099 | Ultimate Shocks (L)                        | (8) (6) (8) (4) (6) (8) (8) (7) (7) (7) (7) (7) (7) (7) (7) (7) (7             |
| W-5601 | High-traction Tire Narrow (56 size, H-pin) | (140) x2                                                                       |
| W-5602 | High-traction Tire (56 size, H-pin)        | (4) x2                                                                         |
| WBD-4  | Pressure Plate                             | 60 x2                                                                          |
| WBD-5  | Ball Diff Shaft Set                        | (\$4) (\$7) (\$8) (\$1) (\$2) (\$6) (\$8) (\$8) x1<br>(\$9) (\$5) x2 (\$4) x10 |
| WBD-6  | Ball Diff Thrust Set                       | 54 61 187 x1 65 x2 64 x10                                                      |
| WBD-7  | Adjust Spring                              | (188) x2                                                                       |
| SST-9  | Slipper Plate                              | 193 x1                                                                         |
| H-3051 | 3mm Thrust Bearing                         | 190 x2 189 x4                                                                  |
| 39314  | Special Ball Diff Grease                   | x1                                                                             |