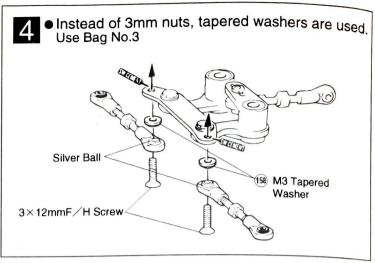

## SUPPLEMENTARY INSTRUCTION MANUAL

No.30436

This supplementary instruction manual contains only the steps specific to the LAZER ZX-RR assembly. Use it together with the LAZER ZX-R instruction manual.

9 • The chassis is designed to hold a 7.2V Ni-Cd battery so the ⑤ Upper Deck Post is not used.