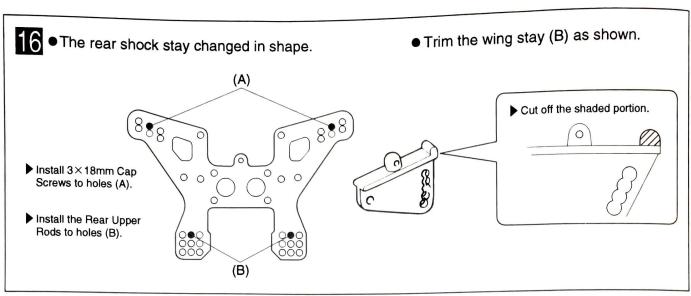

## SUPPLEMENTARY INSTRUCTION MANUAL

No.30436

This supplementary instruction manual contains only the steps specific to the LAZER ZX-RR assembly. Use it together with the LAZER ZX-R instruction manual.

9 • The chassis is designed to hold a 7.2V Ni-Cd battery so the ⑤ Upper Deck Post is not used.