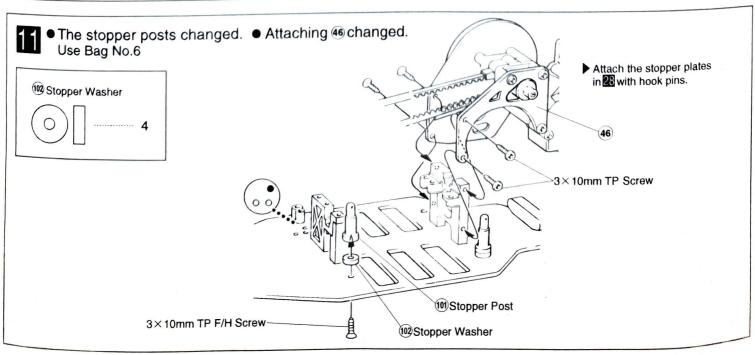

## SUPPLEMENTARY INSTRUCTION MANUAL

No.30436

This supplementary instruction manual contains only the steps specific to the LAZER ZX-RR assembly. Use it together with the LAZER ZX-R instruction manual.

















9 • The chassis is designed to hold a 7.2V Ni-Cd battery so the ⑤ Upper Deck Post is not used.

























## Page 25 PURCHASABLE PARTS FOR YOUR KIT.

• The following parts have been added to each LAZER ZX-RR kit.

| NO.     | Part Names                | Description                                                          |
|---------|---------------------------|----------------------------------------------------------------------|
| LA-4    | Diff Ball                 | 63 x15                                                               |
| LA-28   | Rear Hub Carrier          | 104 105 198 199 x 1                                                  |
| LA-59   | Front Hub Carrier (+7°)   | 106 116 x 1 (54) x2                                                  |
| LA-60   | Main Chassis (ZX-R)       | ①39 x1                                                               |
| LA