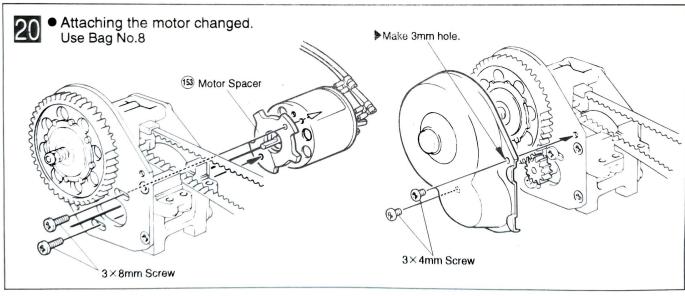

## SUPPLEMENTARY INSTRUCTION MANUAL

No.30436

This supplementary instruction manual contains only the steps specific to the LAZER ZX-RR assembly. Use it together with the LAZER ZX-R instruction manual.

9 • The chassis is designed to hold a 7.2V Ni-Cd battery so the ⑤ Upper Deck Post is not used.