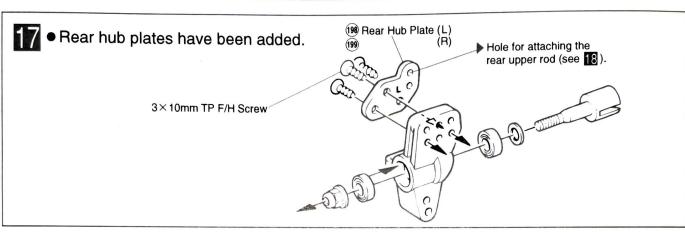

## SUPPLEMENTARY INSTRUCTION MANUAL

No.30436

This supplementary instruction manual contains only the steps specific to the LAZER ZX-RR assembly. Use it together with the LAZER ZX-R instruction manual.

9 • The chassis is designed to hold a 7.2V Ni-Cd battery so the ⑤ Upper Deck Post is not used.