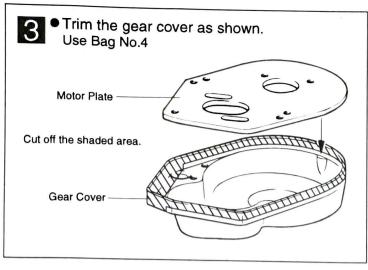

## SUPPLEMENTARY INSTRUCTION MANUAL

No.30436

This supplementary instruction manual contains only the steps specific to the LAZER ZX-RR assembly. Use it together with the LAZER ZX-R instruction manual.

9 • The chassis is designed to hold a 7.2V Ni-Cd battery so the ⑤ Upper Deck Post is not used.